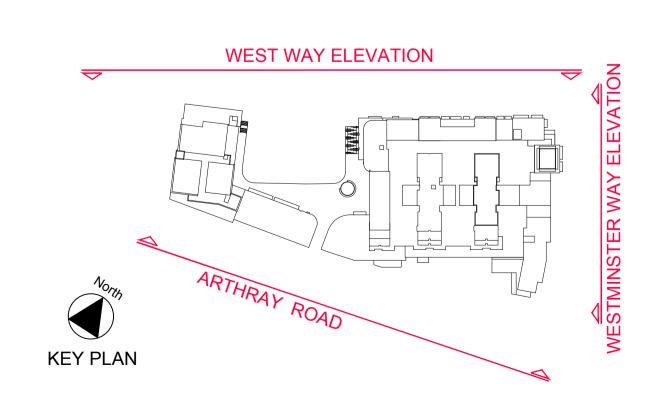

ARTHRAY ROAD ELEVATION

WESTMINSTER WAY ELEVATION

WEST WAY, BOTLEY CONTEXTUAL ELEVATIONS 1612-P-11-D 1:500@ A1/ 1:1000@ A3 20.11.13